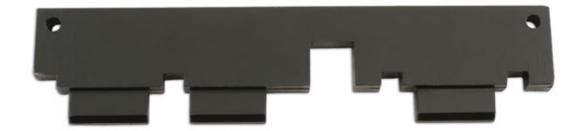

## Camshaft Setting Bar - for Ford 1.5 & 1.6 EcoBoost

Used to lock the camshafts in their timed position when engine repair or rebuild requires the cam pulleys to be removed and timed.

## **Additional Information**

- Used to lock the camshafts in their timed position when engine repair or rebuild requires the cam pulleys to be removed and timed.
- Applications: 1.6L EcoBoost Sigma petrol engine in B-Max, C-Max, Fiesta, Focus, Galaxy, Grand C-Max, Kuga, Mondeo, S-Max, Tourneo Connect and Transit Connect.
- Equivalent to OEM 303-1552 for locking the camshafts in position and allowing the VVT (variable valve timing) pulleys to be removed.
- For use with Laser Part No. 5903.
- Made in Sheffield.